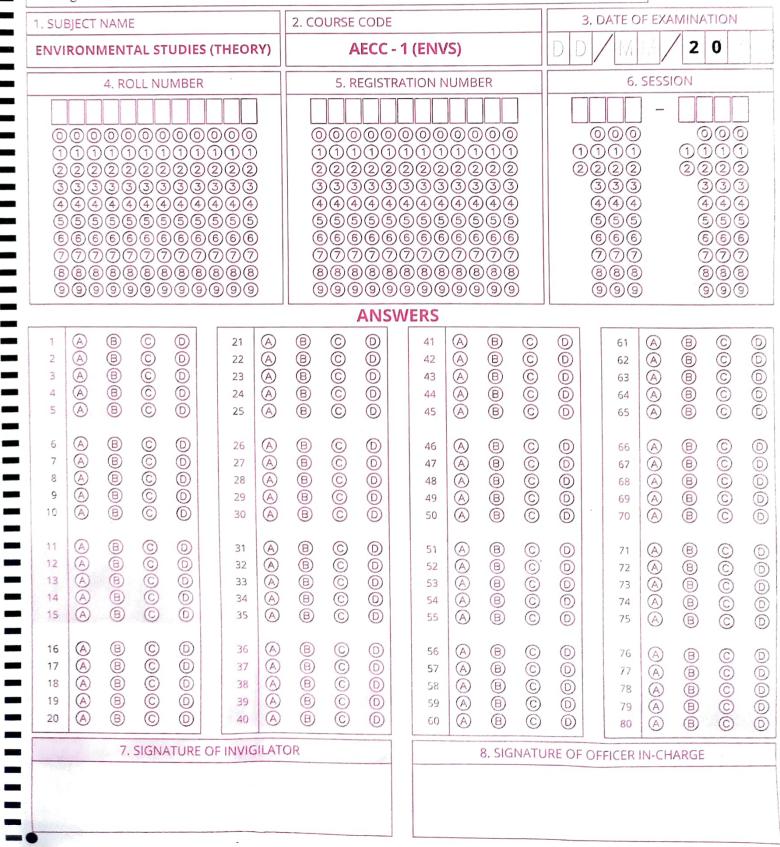

এই বিজ্ঞপ্তিতে দ্বিতীয় পেজের Blank OMR Sheet-এর নমুনা দেওয়া হল।

৩. Semester I, এর ছাত্র-ছাত্রীদের AECC-1 - Environmental Studies & L1-1 -Language - English এই দুটি সাবজেক্ট ছাড়া সকল সাবজেক্ট MUC Women's College, Burdwan পরীক্ষা কেন্দ্রে হবে।

## INSTRUCTIONS FOR ANSWERING

- 1. Use Blue or Black ball point pen only.
- 2. For every question only one response is to be marked. If you mark more than one response it will be considered as wrong. SAMPLE OMR
- 3. Each question carry one mark.
- Completely darken the respective circle for your response as shown below: Correct Method
- 5. Mark your response only in the space provided for that purpose. Response marked elsewhere will not be counted.
- 6. Rough work must not be done on the answer sheet. Obtain separate working sheet and use it for rough work.